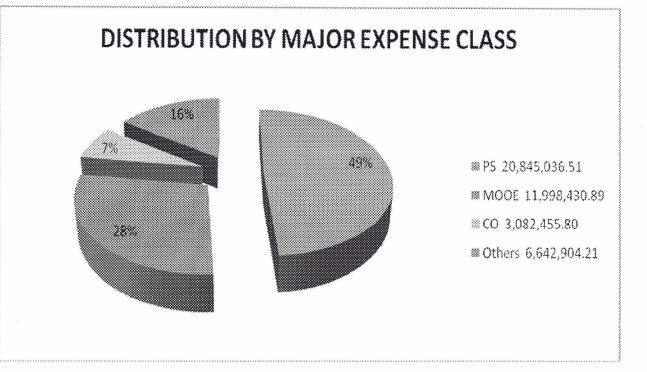

#### **SECTION 2 – Sources of Funds**

|             | Local Taxes                        |      | р | 720,333.67    |
|-------------|------------------------------------|------|---|---------------|
|             | Operating and Miscellaneous Income |      |   | 1,028,639.13  |
|             | Operation of Water System          | 744a |   | 1,492,575.61  |
|             | IRA                                | wit  |   | 39,327,279.00 |
| SECTION 3 - | Use of Funds                       |      |   |               |
|             | Personal Services                  | -    | р | 20,845,036.51 |
|             | MOEE                               |      |   | 11,998,430.89 |
|             | Capital Outlay                     |      |   | 3,082,455.80  |
|             | Other Purposes                     | 69   |   | 6,642,904.21  |