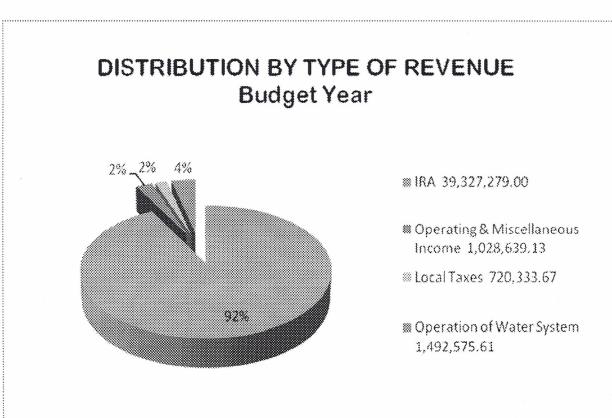

#### **SECTION 2 – Sources of Funds**

|             | Local Taxes                        |      | р | 720,333.67    |
|-------------|------------------------------------|------|---|---------------|
|             | Operating and Miscellaneous Income |      |   | 1,028,639.13  |
|             | Operation of Water System          | 744a |   | 1,492,575.61  |
|             | IRA                                | wit  |   | 39,327,279.00 |
| SECTION 3 - | Use of Funds                       |      |   |               |
|             | Personal Services                  | -    | р | 20,845,036.51 |
|             | MOEE                               |      |   | 11,998,430.89 |
|             | Capital Outlay                     |      |   | 3,082,455.80  |
|             | Other Purposes                     | 69   |   | 6,642,904.21  |