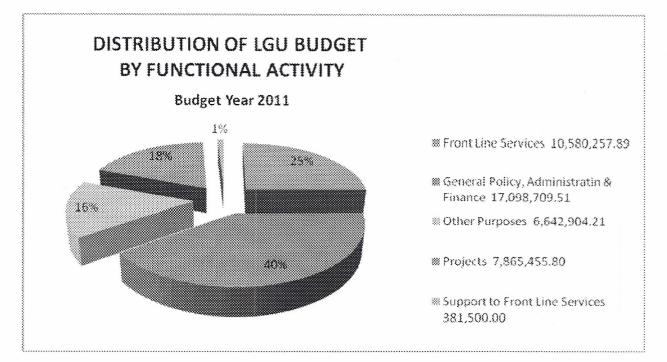

**C. FISCAL POLICIES**

Revenue-generating measures include enhanced tax collection via a vigorous tax information campaign and intensified tax collection effort.

Figure 3 shows the trend of expenditures for FY 2009 to FY 2011.

## Figure 3



## D. Distribution by Functional Activity

It has been long recognized that in order for a local government unit to achieve efficient and effective operation, it should aim for the improvement of the ratio of its overhead costs to cost of production and service delivery. Thus, it is important to present in this Message, through the figure below, the direct cost of public goods and services produced and delivered vis-a-vis its associated cost. Hence the budget is clearly understood through the presentation of its functional activities.

## Figure 4



The distribution of the LGU budget (Figure 3) shows that P10,580,257.89 or 25% is allocated for the operation of frontline services; P381,500.00 or 1% provided support to frontline services; P7,865,455.80 or 16% will be spent for development projects; P17,098,709.51 or 40% is provided for General Policy, Administration and Finance Services; and P6,642,904.21, representing 16% of the total budget will be for Other Purposes (Aid to Barangays, Reserve for Calamity, Terminal Leave Benefits and Debt Service).

## E. Distribution by Major Expense Class

#### **Personal Services**

The total expenditures for Personal Services for the budget year is P20,845,036.51. Total Personal Services accounts for 49% of the total LGU Budget.

### Maintenance and other Operating Expenses

The amount of P11,9