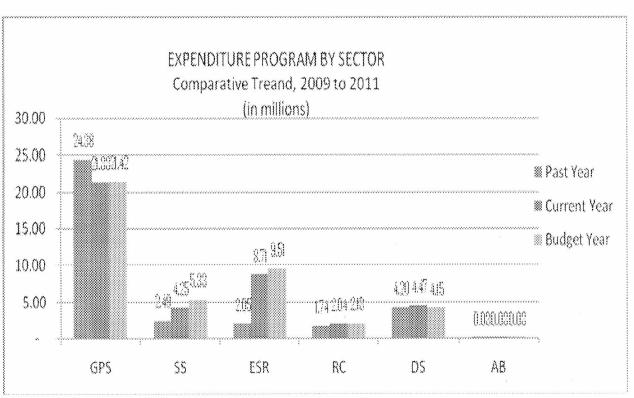

spending of P3,404, a 4% increase compared to the current year's per capita of P3,265. The Expenditure Program and Sources of Financing are illustrated in Figures 1 and 2.

## Figure 1



## Figure 2



## **B. GOALS AND OBJECTIVES**

The municipality expects to attain the following objectives during the plan period:

- Increase per capita income by 5%.
- Provide accessibility to all basic needs and services to 95% of the citizens/constituents of the municipality.
- Increase agricultural productivity and enhance delivery of health care services.

## **C. FISCAL POLICIES**

Revenue-generating measures include enhanced tax collection via a vigorous tax information campaign and intensified tax collection effort.

Figure 3 shows the trend of expenditures for FY 2009 to FY 2011.

## Figure 3



## D. Distribution by Functional Activity

It has been long recognized that in order for a local government unit to achieve efficient and effective operation, it should aim for the improvement of the ratio of its overhead costs to cost of production and service delivery. Thus, it is important to present in this Message, through the figure below, the direct cost of public goods and services produced and delivered vis-a-vis its associated cost. Hence the budget is clearly understood through the presentation of its functional activities.

## Figure 4



The distribution of the LGU budget (Figure 3) shows that P10,580,257.89 or 25% is allocated for the operation of frontline services; P381,500.00 or 1% provided support to frontline services; P7,865,455.80 or 16% will be spent for development