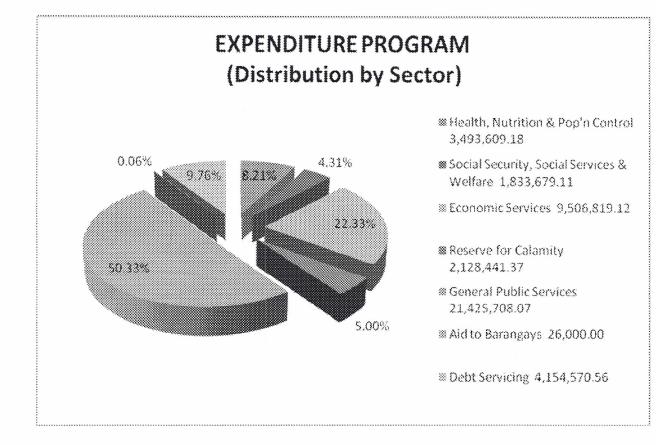

Municipal Development Council.

In particular, they took active part in the review of the vision and goals in the ongoing formulation of the Municipal Comprehensive Development Plan to address current needs and provide inputs to the formulation of the Annual Investment Program.

This Budget integrates the Municipal Development Plan into the expenditure program by proposing only those projects which have been ranked as top priority in the AIP.

The balanced General Fund Budget for FY 2011 is composed of the Expenditure Program and Sources of Financing, both amounting to P42,568,827.41. It means a per capita spending of P3,404, a 4% increase compared to the current year's per capita of P3,265. The Expenditure Program and Sources of Financing are illustrated in Figures 1 and 2.

## Figure 1



## Figure 2



## **B. GOALS AND OBJECTIVES**

The municipality expects to attain the following objectives during the plan period:

- Increase per capita income by 5%.
- Provide accessibility to all basic needs and services to 95% of the citizens/constituents of the municipality.
- Increase agricultural productivity and enhance delivery of health care services.

## **C. FISCAL POLICIES**

Revenue-generating measures include enhanced tax collection via a vigorous tax information campaign and intensified tax collection effort.

Figure 3 shows the trend of expenditures for FY 2009 to FY 2011.

## Figure 3



## D. Distribution by Functional Activity

It has been long recognized that in order for a local government unit to achieve efficient and effective operation, it should aim for the impr